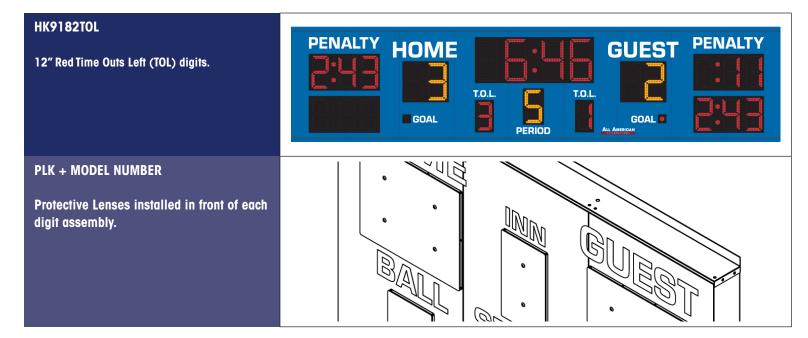

## **HK9182 OPTIONS**

| BLACK NAVY BLUE LIGHT PURPLE BURGUNDY RED FOREST GREEN<br>GREEN |                                                                                                                                                                                                                                                                                                                                                       |
|-----------------------------------------------------------------|-------------------------------------------------------------------------------------------------------------------------------------------------------------------------------------------------------------------------------------------------------------------------------------------------------------------------------------------------------|
| OVERALL DIMENSION                                               | 4' high x 18' wide x 5" deep. Additional 1.5" mounting flange on top and bottom. Style available in other sizes.                                                                                                                                                                                                                                      |
| CONSTRUCTION                                                    | Fabricated 20 and 22 GA Powder Coated Galvanneal. 2 Cabinet Installation.                                                                                                                                                                                                                                                                             |
| INFORMATION                                                     | Timer (18"), Home & Guest Scores (16"), Penalty Time (14"), Period (14"), Goal<br>Light Indicators (2")                                                                                                                                                                                                                                               |
| CAPTIONS                                                        | HOME, GUEST (7") PENALTY (5") PERIOD (3") GOAL (3.5")                                                                                                                                                                                                                                                                                                 |
| HORN                                                            | Included 100dB internal horn. 110 dB external trumpet horn available, recommended to be wired at time of manufacture.                                                                                                                                                                                                                                 |
| ELECTRONICS / DIGITS                                            | 100% solid state, microprocessor controlled system with locking connectors. Ultra bright, exposed Red and Amber LED digits.                                                                                                                                                                                                                           |
| SERVICING                                                       | Sign will be serviceable by removing the digit pan to access components.                                                                                                                                                                                                                                                                              |
| COMMUNICATION                                                   | Radio communication is standard using a 2.4 GHz Frequency hopping spread spectrum transceiver. Hardwire optional on scoreboard, recommended to be installed at time of manufacture.                                                                                                                                                                   |
| POWER REQUIREMENTS                                              | 120VAC, 2.6 Amp. Installer to provide connection point or junction box to scoreboard. 20 Amp circuit recommended.                                                                                                                                                                                                                                     |
| INSTALLATION                                                    | May be mounted to nearly any wall surface, no hardware supplied. Intended for dry locations.                                                                                                                                                                                                                                                          |
| ESTIMATED WEIGHT                                                | 290 lbs.                                                                                                                                                                                                                                                                                                                                              |
| WARRANTY                                                        | Five year guarantee against defects in materials and workmanship. Factory repair service for parts in warranty. Union label. UL Certified.                                                                                                                                                                                                            |
| ADDITIONAL OPTIONS  MODEL NUMBER + ()                           | Time Outs Left (TOL). Protective Lens Kit (PLK + Model Number). White, Green, Amber digits available (Red is standard).                                                                                                                                                                                                                               |
| AVAILABLE CONTROL CONSOLE (SOLD SEPARATELY)                     | <b>MSC9000 (Multi-sport Desktop Console)</b> Extruded Aluminum, high impact low profile microprocessor control console. 5" high x 10.25" wide x 9" deep. Weight: 4.3 lbs. Radio (1600 ft) is standard, simultaneous hardwire option included. Internal rechargeable battery. Switch between multiple sports by removing and replacing the slip sheet. |