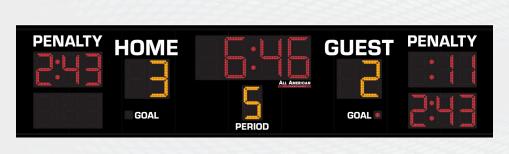

| BLACK NAVY BLUE LIGHT PURPLE BURGUNDY RED FOREST GREEN<br>GREEN |                                                                                                                                                                                                                                                                                                                                                       |
|-----------------------------------------------------------------|-------------------------------------------------------------------------------------------------------------------------------------------------------------------------------------------------------------------------------------------------------------------------------------------------------------------------------------------------------|
| OVERALL DIMENSION                                               | 4' high x 18' wide x 5" deep. Additional 1.5" mounting flange on top and bottom. Style available in other sizes.                                                                                                                                                                                                                                      |
| CONSTRUCTION                                                    | Fabricated 20 and 22 GA Powder Coated Galvanneal. 2 Cabinet Installation.                                                                                                                                                                                                                                                                             |
| INFORMATION                                                     | Timer (18"), Home & Guest Scores (16"), Penalty Time (14"), Period (14"), Goal<br>Light Indicators (2")                                                                                                                                                                                                                                               |
| CAPTIONS                                                        | HOME, GUEST (7") PENALTY (5") PERIOD (3") GOAL (3.5")                                                                                                                                                                                                                                                                                                 |
| HORN                                                            | Included 100dB internal horn. 110 dB external trumpet horn available, recommended to be wired at time of manufacture.                                                                                                                                                                                                                                 |
| ELECTRONICS / DIGITS                                            | 100% solid state, microprocessor controlled system with locking connectors. Ultra bright, exposed Red and Amber LED digits.                                                                                                                                                                                                                           |
| SERVICING                                                       | Sign will be serviceable by removing the digit pan to access components.                                                                                                                                                                                                                                                                              |
| COMMUNICATION                                                   | Radio communication is standard using a 2.4 GHz Frequency hopping spread spectrum transceiver. Hardwire optional on scoreboard, recommended to be installed at time of manufacture.                                                                                                                                                                   |
| POWER REQUIREMENTS                                              | 120VAC, 2.6 Amp. Installer to provide connection point or junction box to scoreboard. 20 Amp circuit recommended.                                                                                                                                                                                                                                     |
| INSTALLATION                                                    | May be mounted to nearly any wall surface, no hardware supplied. Intended for dry locations.                                                                                                                                                                                                                                                          |
| ESTIMATED WEIGHT                                                | 290 lbs.                                                                                                                                                                                                                                                                                                                                              |
| WARRANTY                                                        | Five year guarantee against defects in materials and workmanship. Factory repair service for parts in warranty. Union label. UL Certified.                                                                                                                                                                                                            |
| ADDITIONAL OPTIONS  MODEL NUMBER + ()                           | Time Outs Left (TOL). Protective Lens Kit (PLK + Model Number). White, Green, Amber digits available (Red is standard).                                                                                                                                                                                                                               |
| AVAILABLE CONTROL CONSOLE (SOLD SEPARATELY)                     | <b>MSC9000 (Multi-sport Desktop Console)</b> Extruded Aluminum, high impact low profile microprocessor control console. 5" high x 10.25" wide x 9" deep. Weight: 4.3 lbs. Radio (1600 ft) is standard, simultaneous hardwire option included. Internal rechargeable battery. Switch between multiple sports by removing and replacing the slip sheet. |